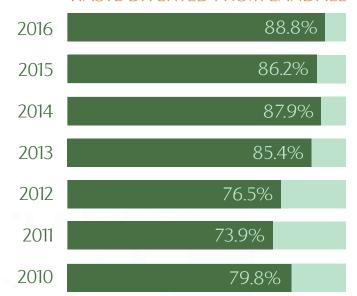

## **OUR GOALS**

Divert 95 percent of waste from landfill PERCENT to alternative use.

#### WASTE DIVERTED FROM LANDFILL

\*Equivalent unit (EU) is an internal measure of volume based on tonnage.