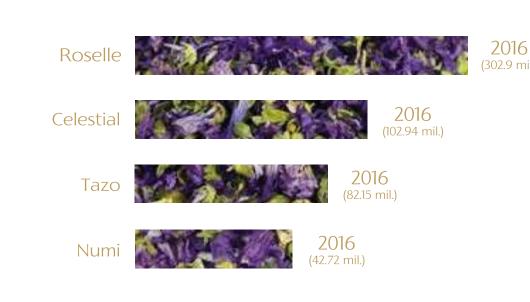

# OUR FINANCIAL REVIEW

(302.9 mil.)

(290.1 mil.)

(253.2 mil.)

(236.5 mil.)

# OUR BUSINESS FACTS

- Our turnover was \$302.9 million in 2016.
- Emerging markets now account for over 58% of our business.
- 67% of our managers are women.
- We have reduced our waste impact by more than 20% since 2012.
- By 2020, 100% of Roselle tea Company's tea, including loose leaf tea, will be sustainably sourced.
- Roselle Tea Company plans to expand globally with availability in Europe, Africa, and South America by 2019.