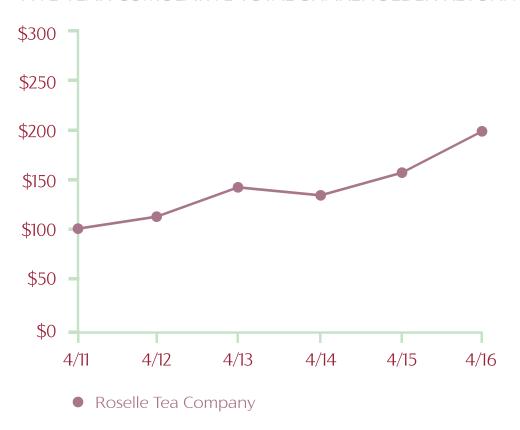

#### FIVE-YEAR CUMULATIVE TOTAL SHAREHOLDER RETURN

The preceding graph depicts the cumulative total shareholder retuen for thee five yeard ended April 30, 2016, for our common shares. These figures assume all dividends are reinvested when received and are based on \$100 invested in our common shares and the referenced funds on April 30, 2011.

April 30,

| 2011  | 2012     | 2013     | 2014     | 2015     | 2016     |  |
|-------|----------|----------|----------|----------|----------|--|
| \$100 | \$108.73 | \$144.50 | \$138.29 | \$169.87 | \$190.34 |  |