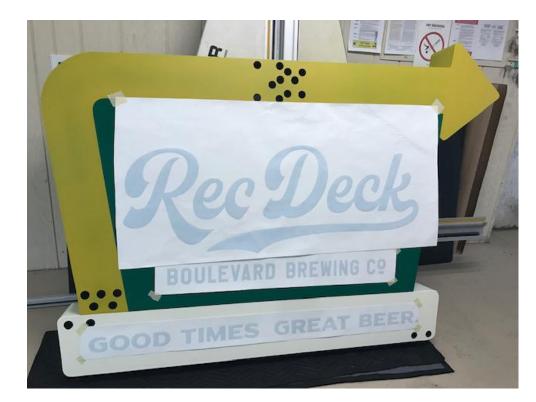

| 25                  | 26     | 27      |
| 28     | 29     | 30      | 31        |                     |        |         |

| Ì                      | 6                                           |
|------------------------|---------------------------------------------|
| Friday Saturday<br>5 6 | August<br>Sunday Menday Tuesday Wednesday T |
| 2 13                   | 4 5 6 7 8                                   |

i Bubble Tea

| 4  | 5                   | 6  | 7  | 8  | 9  | 10 |
|----|---------------------|----|----|----|----|----|
| n  | 12                  | 13 | 14 | 15 | 16 |    |
| 18 | 19                  | 20 | 21 | 22 | 23 | 24 |
| 25 | 26                  | 27 | 28 | 29 | 30 | 31 |
|    | National<br>Dog Day |    |    |    |    |    |

# Thesis Campaign

Chocolate Tea &







Boulevard Sign







Beer Cave Sign









# **Promotional Posters**

# **LC's HAMBURGERS EXPRESS**

# **"THE BIG DEAL"**

PURCHASE ANY SANDWICH AND SIDE, AND GET A FREE 32 OZ. FOUNTAIN DRINK

# **SIDES**

| FRENCH FRIES                 | _\$2.49 |
|------------------------------|---------|
| X-LARGE FRENCH FRIES         | _\$3.99 |
| ONION RINGS                  | _\$3.99 |
| FRIED PICKLES (HAND BREADED) | _\$3.99 |
| SEASON FRIES                 | _\$3.99 |



# **BURGERS**

| KIDS CHEESEBURGER<br>Ketchup, Mustard, Grilled Onion   | \$2.09 |
|--------------------------------------------------------|--------|
| CHEESEBURGER<br>Ketchup, Mustard, Grilled Onion        | \$5.99 |
| DOUBLE CHEESEBURGER<br>Ketchup, Mustard, Grilled Onion | \$7,99 |

# **ADD ONS**

| EGG