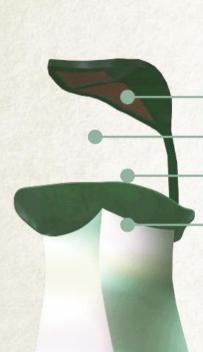

### **EDUCATIONAL KIOSKS**

The educational kiosks are important elements of path's experiences spread throughout the city of Rio and within the Jóia de Brasil resort. Here are the many features of the kiosks:

Solar panels along the top of the leaf motif allow the kiosks to be fully self-substainable when stationed within the city of Rio and along the Tijuca Forest paths.

Holograms of the guides appear above the water basin using projection technology inside the leaf structure.

The water basin collects and filters water to allows guests easy access to clean drinking water when hiking the trails or walking around the city.

After completing paths, guests receive pins from path's kiosk. Using electromagnets inside the structure, the pins will levitate between the leaf projection panel and the water basin for retrieval.