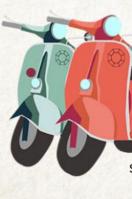

#### TRANSPORTATION

The resort offers two forms of travel to central Rio de Janiero: Sky Way and Sapphire Scooter. Both provide a 15-minute commute, but each offer options that appeal to different types of visitors in keep with our goal to tailor each guest's visit.

#### SAPPHIRE SCOOTERS

This line is the main transit used for locals and guests alike to travel to Rio de Janiero.

DIAMOND LINE

. The scooter with built-in GPS and clean fuel allows guests to explore on their own without worrying about adding pollution.