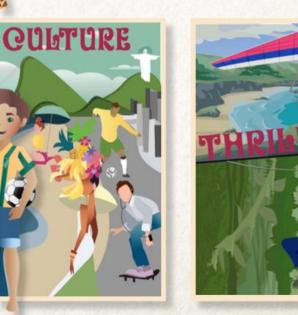

#### **User/Guest Experience**

Based on a questionnaire which is taken before arrival, a personalized experience for each guest is created based on their visit preferences and diverse needs. Some of these daytime experiences include the Nature, History, Culture, and Adventure paths highlighting the diverse Brasilian experiences. Innovative technology allows guests to explore these paths with ease. Using an integration of the HoloGems, a technology worn by hotel guests, and educational kiosks, guests can enjoy the perks of a guided journey while exploring each path at their own pace.

rainforest conservation and endangered species. Upon reaching the top of Pedro Bonita, each guest will earn a pin for completing the path on this mountainside hike. Culture: On this path, guests help Felipe gather his soccer gear at iconic locations in the city. He explains the cultural significances of the sites on the Emerald Line Sky Way before each stop. Felipe will guide guests to the next hotspot after retrieving their uniform piece, then guests will receive their pin at the last stop, the big game.

Thrill: Guests seeking high-thrill activities can choose to follow Flavio on the Adventure Path a parasailing, ziplining, hang gliding, and even repelling from Jóia's Oasis! Take Flavio's adventure challenge to earn a pin!