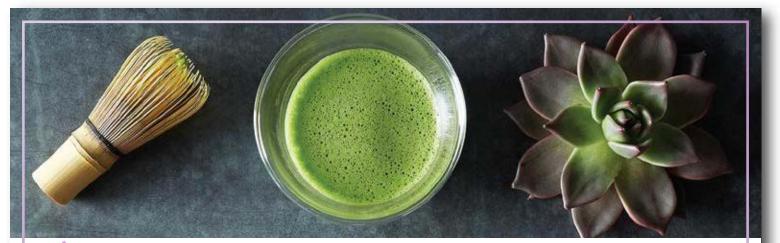

#### Stone Ground

Premium Grade Tea of Matcha

#### Matcha Preperation

Premium Grade Tea Several weeks prior to harves in the Spring, farmers cover the tea plants with bamboo mats or tarp, gradually reducing the amount of sunlight that reaches the plants. This step increases the chlorophyll content and turns the leaves dark green, giving matcha its distinct green color. After harvesting, the leaves are steamed and then air drick. Next, the leaves are sorted for grade, and then destemmed and deveniend. At this stage, the leaves become tencha, the precursor to matcha. The tencha is the ground and becomes matcha. Tea grade matcha is ground on a stome mill to achieve a fine powder texture, unlike industrial grade matcha which is ground by machines. The stome grinding produces a specially shaped powder molecule which impacts the laste and mouth feel of the matcha. All grades of Matcha Source tea are stone ground for optimal taste and quality. Preperation Matcha is versatile and flexible. Originally consumed as a tea with water, matcha is now a popular ingredient in mixed beverages such as morning smoothies, green tea lattes and more. It's important to bring an open mind. Most of us in America are new to matcha. We didn't grow up watching our mothers whisk a bowl of matcha on the kitchen counter. But bring an open mind, and know that matcha is the kitchen counter. It the matcha is the kitchen counter that bring an open mind, and know tha matcha is a flexible ingredient that