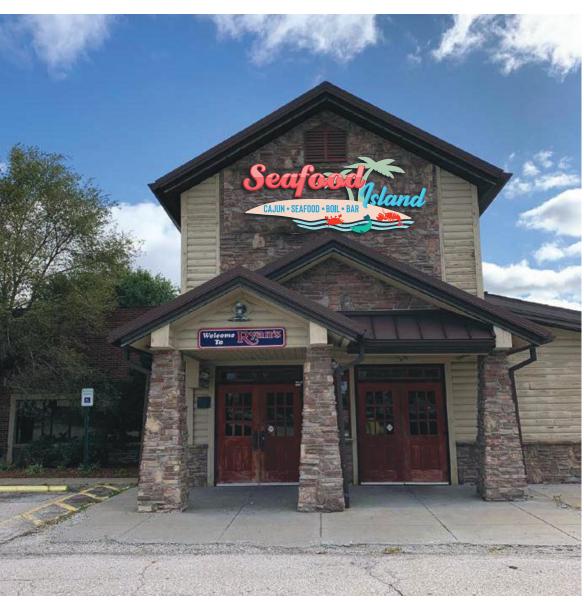

R<br>Ketchup, Mustard, grilled onion | \$7.99 |



#### SIDES

| FRENCH FRIES                        | _\$2.49 |
|-------------------------------------|---------|
| X-LARGE FRENCH FRIES                | _\$3.99 |
| ONION RINGS                         | _\$3.99 |
| FRIED PICKLES (HAND BREADED)_\$3.99 |         |
| SEASON FRIES                        | _\$3.99 |

#### **ADD ONS**

| EGG                   | _\$1.09 |
|-----------------------|---------|
| SHARP AMERICAN CHEESE | _\$0.50 |
| NACHO CHEESE SAUCE    | _\$0.70 |

LC's Hamburgers Menu Boards



Bahamas T-Shirt Design











# Sail & Dive T-Shirt Design









**Kyle Elliott** 

(913) 208-9602 Elliottkyle@elliotconstruction.llc







**Elliott Construction** 















# APPEARING LIVE AT **KNUCKLEHEADS** SALOON











# Seafood Island Sign









# **Custom License Plates**