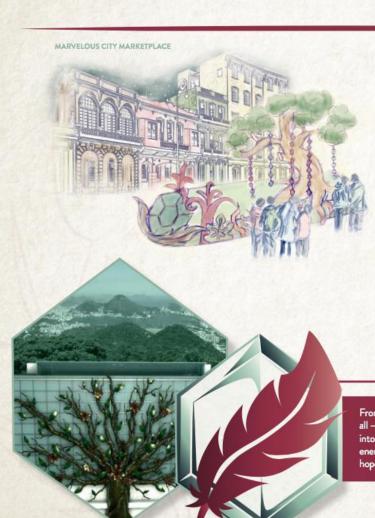

The cultural hub of the Jóia experience is the Marvelous City Marketplace, a city walk allowing locals to interact with visitors sharing their passion for Brasilian cuisine, dance and artistry. At night, the marketplace comes alive with the "A Taste of Carnival" parade, a show celebrating the staple of Brasilian culture that is Carnival, with a little Jóia de Brasil flair. Jóia de Brasil looks to encompass all these features and bring to life a location that exuberates the Brasilian lifestyle.

Other experiences include the Marvelous City Marketplace adjacent to the resort hotel. At the marketplace, guests can take samba classes, learn to cook traditional Brasilian dishes, and admire works of art created by Brasilian artisans. Also located at the marketplace is the Oscar Niemeyer Community Center, a center incorporating the local community within the resort.

## MARVELOUS CITY MARKETPLACE

OSCAR NIEMEYER COMMUNITY CENTER

Derived from the nickname of Rio de Janiero as "The Most Marvelous City in the World," this marketplace brings the color and flair of Brasil to life entertaining both guests and the community around it. In the Marketplace, guests and locals can take samba classes, learn how to cook traditional Brasilian dishes, admire works of art created by Brasilian artisans, and more. Guests are even invited to participate in street art, a unique tradition of the most colorful city in the world. For community members, the Marketplace offers housing above the shops and asks the locals to participate in activities at the resort, sell their wares, or even host classes in order to share an authentic Brasilian experience with guests. At the end of the Marketplace, the abandoned home of Oscar Niemeyer is now a community center offered to the surrounding locals for meetings and activities. Cap off the night by joining both guest and locals to celebrate "A Taste of Carnival," a nighttime spectacular parade perfectly ending the Jóia de Brasil experience.