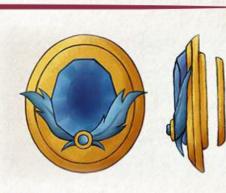

## Jóia de Brasil - Rio de Janeiro, Brasil

Among the nature of the Tijuca forest near Rio de Janiero, lies the Esqueleto Hotel. The complex has been untouched for nearly 50 years and consists of the deserted hotel, abandoned home of the architect Oscar Niemeyer, and more. From this deserted location came Jóia de Brasil, a resort that embodies the celebration of the land and the heritage of the diverse people of Brasil.

#### Story Behind the Design

In the beginning, Brasil was a desolate, barren land looking to be painted with new opportunities. The only beautiful entities Brasil contained were the thousands of jewels hidden beneath the surface. Jóia, meaning jewel in Portuguese, was born of a singular blue jewel and is the protector of Brasil, watching over all who may call her land home. The first beings to inhabit the land were the jaguars. Happy to finally have a companion, Jóia placed her hand on the ground, and all of the beautiful jewels hidden underneath the Earth began to grow. Diamonds, emeralds and sapphires grew to become the stars, trees, and oceans of Brasil. The once uninhabited lands erupted with life as thousands of creatures flocked to the untouched haven.