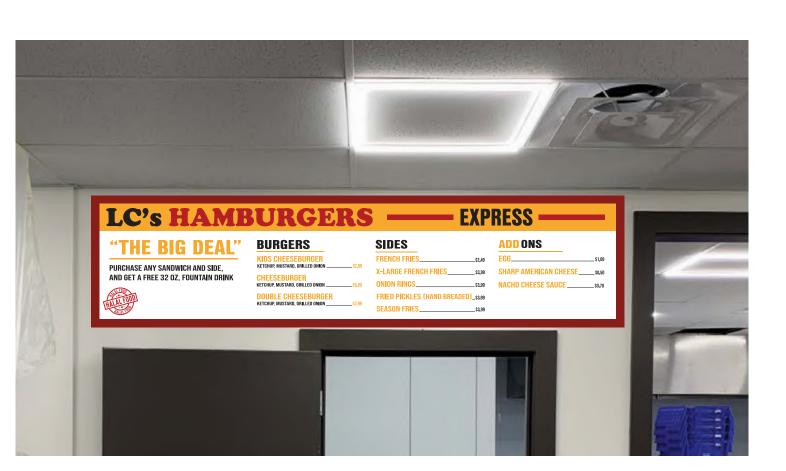

# **LC's HAMBURGERS EXPRESS**

# **"THE BIG DEAL"**

PURCHASE ANY SANDWICH AND SIDE, AND GET A FREE 32 OZ. FOUNTAIN DRINK

# **SIDES**

| FRENCH FRIES                 | _\$2.49 |
|------------------------------|---------|
| X-LARGE FRENCH FRIES         | _\$3.99 |
| ONION RINGS                  | _\$3.99 |
| FRIED PICKLES (HAND BREADED) | _\$3.99 |
| SEASON FRIES                 | _\$3.99 |

# **BURGERS**

| KIDS CHEESEBURGER<br>Ketchup, Mustard, Grilled Onion   | \$2.09 |
|--------------------------------------------------------|--------|
| CHEESEBURGER<br>Ketchup, Mustard, Grilled Onion        | \$5.99 |
| DOUBLE CHEESEBURGER<br>Ketchup, Mustard, Grilled Onion | \$7,99 |

# **ADD ONS**

| EGG                   | _\$1.09 |
|-----------------------|---------|
| SHARP AMERICAN CHEESE | _\$0.50 |
| NACHO CHEESE SAUCE    | _\$0.70 |

# LC's HAMBURGERS — EXPRESS -

| <b>"THE</b>                                                             | BIG | DEAL" |  |  |  |
|-------------------------------------------------------------------------|-----|-------|--|--|--|
| PURCHASE ANY SANDWICH AND SIDE,<br>And get a free 32 07. Fountain Drink |     |       |  |  |  |

HALALFOR

| BURGERS |  |
|---------|--|
|---------|--|

|   | KIDS CHEESEBURGER<br>Ketchup, Mustard, grilled onion   | \$2.09 |
|---|--------------------------------------------------------|--------|
| ( | CHEESEBURGER<br>Ketchup, Mustard, Grilled Onion        | \$5.99 |
|   | DOUBLE CHEESEBURGER<br>Ketchup, Mustard, grilled onion | \$7.99 |

#### SIDES

| FRENCH FRIES                        | _\$2.49 |
|-------------------------------------|---------|
| X-LARGE FRENCH FRIES                | _\$3.99 |
| ONION RINGS                         | _\$3.99 |
| FRIED PICKLES (HAND BREADED)_\$3.99 |         |
| SEASON FRIES                        | _\$3.99 |

#### **ADD ONS**

| EGG                   | _\$1.09 |
|-----------------------|---------|
| SHARP AMERICAN CHEESE | _\$0.50 |
| NACHO CHEESE SAUCE    | _\$0.70 |

LC's Hamburgers Menu Boards

Bahamas T-Shirt Design