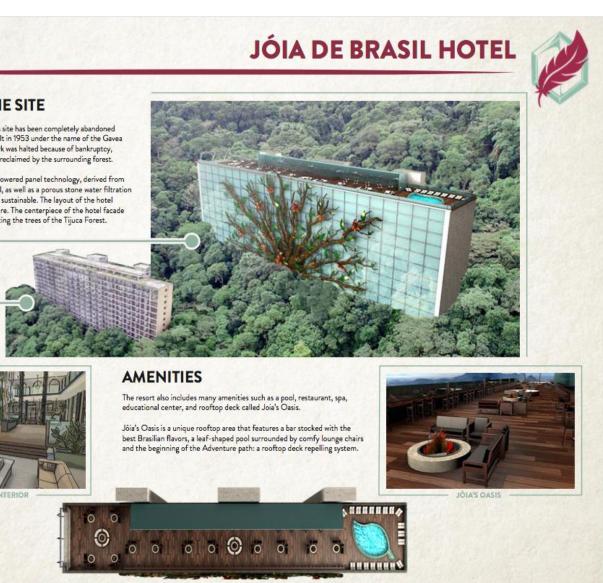

## **HISTORY OF THE SITE**

Known as the Esqueleto Hotel, this site has been completely abandoned for the last 44 years. Originally built in 1953 under the name of the Gavea Tourist Hotel, the construction work was halted because of bankruptcy, leaving the building unfinished and reclaimed by the surrounding forest.

Using the combination of a solar powered panel technology, derived from the front glass window of the hotel, as well as a porous stone water filtration system, the resort aims to be fully sustainable. The layout of the hotel stems from its original infrastructure. The centerpiece of the hotel facade features a cast iron tree, representing the trees of the Tijuca Forest.