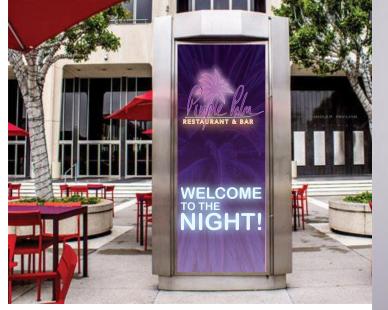

# Desserts

Cheesecake ice. \$7.5 Belgian Chocolate Fondue Triple Layer Chocolate Cake ate frosting. \$7.5

RESTAURANT & BAR Welcome to the Night!