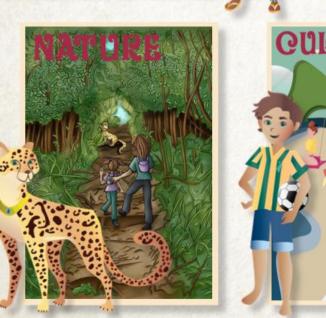

#### **User/Guest Experience**

Based on a questionnaire which is taken before arrival, a personalized experience for each guest is created based on their visit preferences and diverse needs. Some of these daytime experiences include the Nature, History, Culture, and Adventure paths highlighting the diverse Brasilian experiences. Innovative technology allows guests to explore these paths with ease. Using an integration of the HoloGems, a technology worn by hotel guests, and educational kiosks, guests can enjoy the perks of a guided journey while exploring each path at their own pace.

History: On the History Path, Gabi takes guests to historically significant sites throughout the city.

Nature: Guests follow Esperansa up the Pedro Bonita mountainside on the Nature Path while learning about

rainforest conservation and endangered species. Upon reaching the top of Pedro Bonita, each guest will earn a pin for completing the path on this mountainside hike. Culture: On this path, guests help Felipe gather his soccer gear at iconic locations in the city. He explains the cultural significances of the sites on the Emerald Line Sky Way before each stop. Felipe will guide guests to the next hotspot after retrieving their uniform piece, then guests will receive their pin at the last stop, the big game.