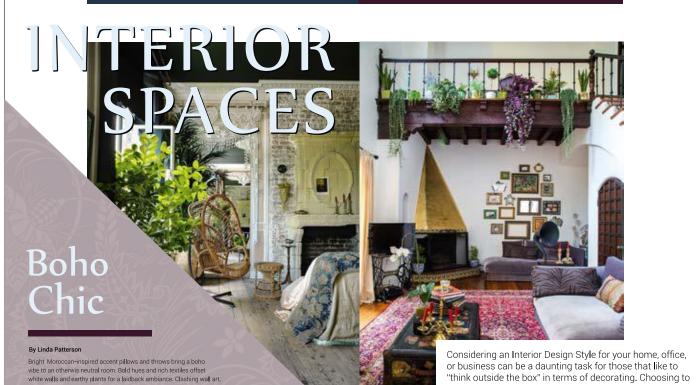

which the Morrises and Georgians Burne-Jones were imobled, were beginning to excertise such that the second of the

By Linda Facterson Bright Moroccan-inspired accent pillows and throws bring a boho vibe to an otherwis neutral room. Bold hues and rich textiles offset white walls and earthy plants for a laidback ambiance. Clashing wall art, patterns and accents crates an eclectic decor scheme. You can also trade in your furniture for a cozy hammock chair. A tribal rug compliments earthy tones and green plants. A crocheted curtain puts a chic twist onto the entryway of an understated room. Don t be afraid to go wild with colors and furniture!

use a Bohemian Interior Design will allow you to stray in a direction that is a bit out of the norm, and not nearly as rigid or scripted as other designing styles may be.

// Luxury, romance, and comfort are the words that perfectly embody Bohemian décor.