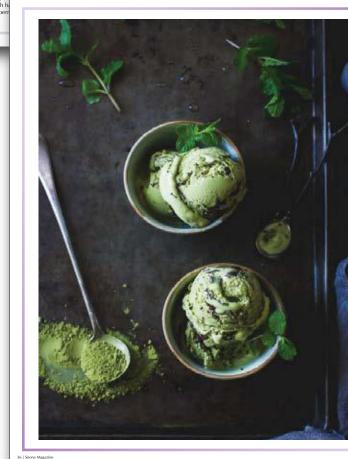

# The Miracle Tea By Alice Pekoe

#### What is Matcha Tea?

Matcha powdered green tea is a mood-enhancing, antioxidant powerhouse, a natural weightloss aid, PH balancer and detox agent a sugar-free coffee alternative without the jitters. Matcha is premium green tea powder from Japan used for drinking as tea or as an ingredient in recipes. While other green teas are grown throughout the world, matcha is unique to Japan. It is the heart of the Japanese way of tea and has been celebrated in the traditional Japanese tea ceremony for hundreds of years.

Matcha is renowned for numerous health benefits. It is rich in nutrients, antioxidants, fiber and chlorophyll. The health benefits of matcha exceed those of other green teas because matcha drinkers ingest the whole leaf, not just the brewed water. One glass of matcha is the equivalent of 10 glasses of green tea in terms of nutritional value, health benefits, and antioxidant content.