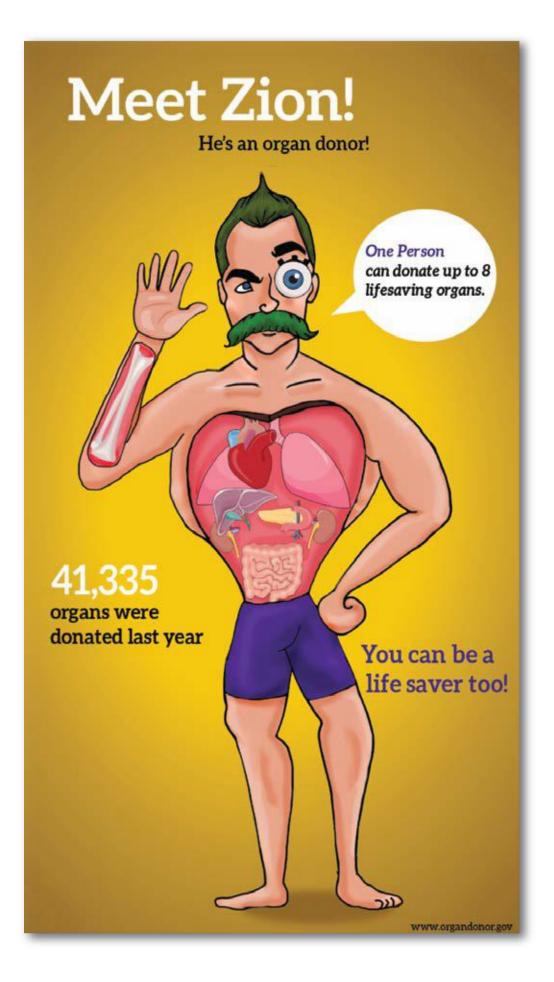

# Typography I Magazine

Awareness Campaign

The barge are the perimety segment of the respersively speares in humans, barge are located near the backboars on other wide of the hards. Their ion is the weptoning system is to entropy appen from the amouphorm of stransfer it into the bloodnesses, and to release carbon disatible from the bloodnesses into the stransgluen, is a processor if par sublage.

also the exclusion consider of the LCOT constants to indexecting regions in the bookh of the original

> When muching ergens from decrawed derive patients on the waiting list, many of the facto taken into consideration are the same for all These smally include

- Need type
- Bodysiae
- Severity of patient's medical condition
- Distance between the donor's hospital and the patient's hospital
- The patiently writing time
- Whether the patient is evaluated

Awareness Campaign