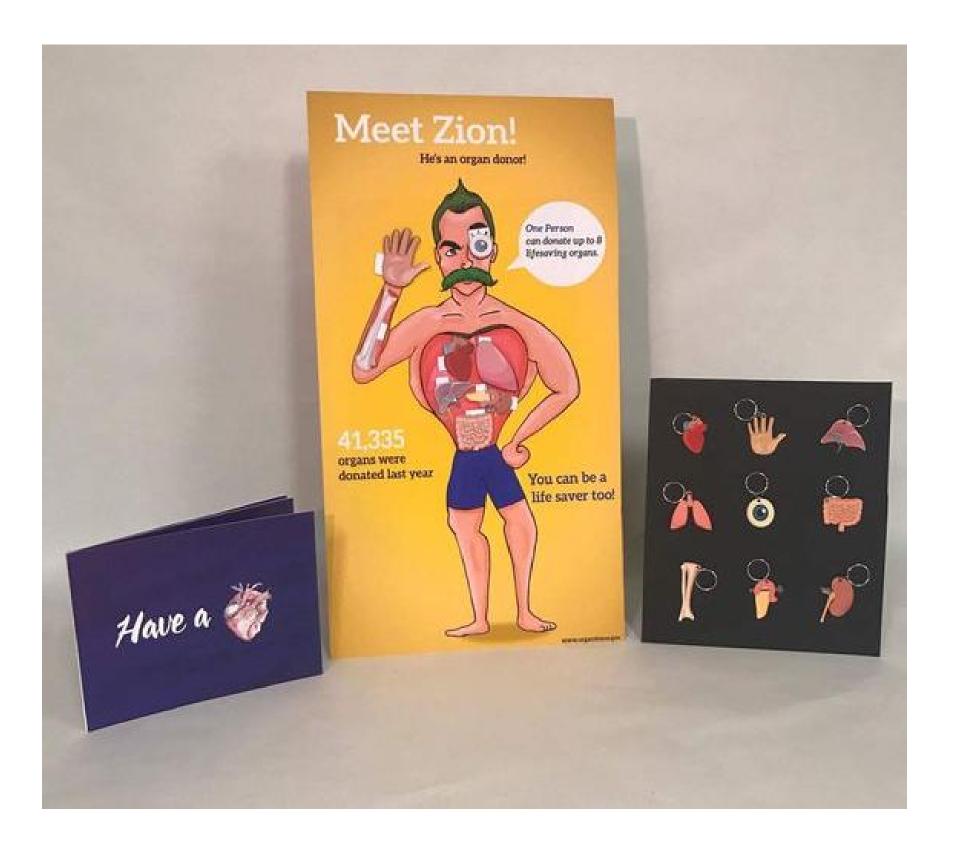

# Typography I Magazine

Awareness Campaign

The barge are the perimety segment of the respersively speares in humans, barge are located near the backboars on other wide of the hards. Their ion is the weptoning system is to entropy appen from the amouphorm of stransfer it into the bloodnesses, and to release carbon disatible from the bloodnesses into the stransgluen, is a processor if par sublage.

also the exclusion consider of the LCOT constants to indexecting regions in the bookh of the original

> When muching ergens from decrawed derive patients on the waiting list, many of the facto taken into consideration are the same for all These smally include

- Need type
- Bodysiae
- Severity of patient's medical condition
- Distance between the donor's hospital and the patient's hospital
- The patiently writing time
- Whether the patient is evaluated

Awareness Campaign