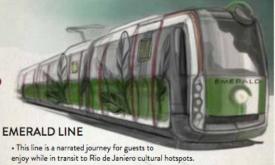

#### SKY WAY DESIGN

Solar powered technology provides the energy need for electromagnetic propulsion, while the frictionless design increases efficiency of the Sky Way cars. A lifted rail system, putting our cars above the trees, allowing minimal interference to plant-life or any wildlife that may wander out from the edge of the forest.

rainforest conservation and endangered species. Upon reaching the top of Pedro Bonita, each guest will earn a pin for completing the path on this mountainside hike. Culture: On this path, guests help Felipe gather his soccer gear at iconic locations in the city. He explains the cultural significances of the sites on the Emerald Line Sky Way before each stop. Felipe will guide guests to the next hotspot after retrieving their uniform piece, then guests will receive their pin at the last stop, the big game.