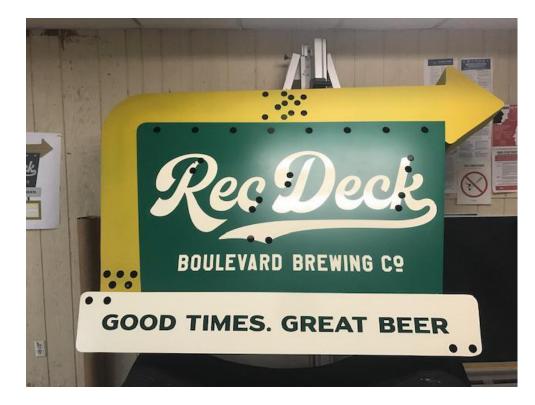

| 25                  | 26     | 27      |
| 28     | 29     | 30      | 31        |                     |        |         |

| Ì                      | 6                                           |
|------------------------|---------------------------------------------|
| Friday Saturday<br>5 6 | August<br>Sunday Menday Tuesday Wednesday T |
| 2 13                   | 4 5 6 7 8                                   |

i Bubble Tea

| 4  | 5                   | 6  | 7  | 8  | 9  | 10 |
|----|---------------------|----|----|----|----|----|
| n  | 12                  | 13 | 14 | 15 | 16 |    |
| 18 | 19                  | 20 | 21 | 22 | 23 | 24 |
| 25 | 26                  | 27 | 28 | 29 | 30 | 31 |
|    | National<br>Dog Day |    |    |    |    |    |

# Thesis Campaign

Chocolate Tea &







Boulevard Sign







Beer Cave Sign









# **Promotional Posters**

# **LC's HAMBURGERS EXPRESS**

# **"THE BIG DEAL"**

PURCHASE ANY SANDWICH AND SIDE, AND GET A FREE 32 OZ. FOUNTAIN DRINK

# **SIDES**

| FRENCH FRIES                 | _\$2.49 |
|------------------------------|---------|
| X-LARGE FRENCH FRIES         | _\$3.99 |
| ONION RINGS                  | _\$3.99 |
| FRIED PICKLES (HAND BREADED) | _\$3.99 |
| SEASON FRIES                 | _\$3.99 |



# **BURGERS**

| KIDS CHEESEBURGER<br>Ketchup, Mustard, Grilled Onion   | \$2.09 |
|--------------------------------------------------------|--------|
| CHEESEBURGER<br>Ketchup, Mustard, Grilled Onion        | \$5.99 |
| DOUBLE CHEESEBURGER<br>Ketchup, Mustard, Grilled Onion | \$7,99 |

# **ADD ONS**

| EGG