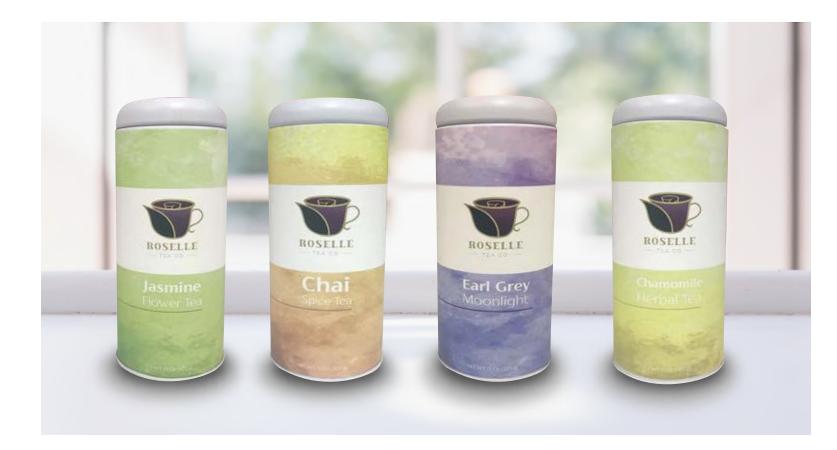

# ABOUT OUR COMPANY

Eleanor Lose Founder of Roselle Tea Company eveloped a passion for fine teas. Eleanor was introduced to the world of tea by Stanley Mason, who turned to creating is craft tea blends after years in the corporate world of tea London & New York. Over time, Mason Lought Eleanor oth the art and business of the craft.

tarting production out of her basement in 2010. Beamor egain her journey in mastering the art of tea blending. enring her didintiche belinds with hosegoutss. she soon sund they were coming back for more. Naver did Beamor oge insighte that her small horen gassion in Taranga voud am into a national operation, still headquartered in Tampa orda. The company, which sources, blends, and gackages ein product from start to finish, has grown from their rightal six teas, to more than fifty. Eleanor's story truly anitms the exercer of American Business Insemal V.

selle lea company builds on a passion and commitment to where customers the finest quality leap aposible. This promise, ade over eight years ago, serves as the company's guiding inciple. Today, Roselle Tea Company remains family owned d managed, preserving the passion of fine tea and welling the world in search of the best ingredients.

All Roselle Tea Company tea bags contain 100% certified Rainforest Alliance tea blends, for sustainability from crop to cup.